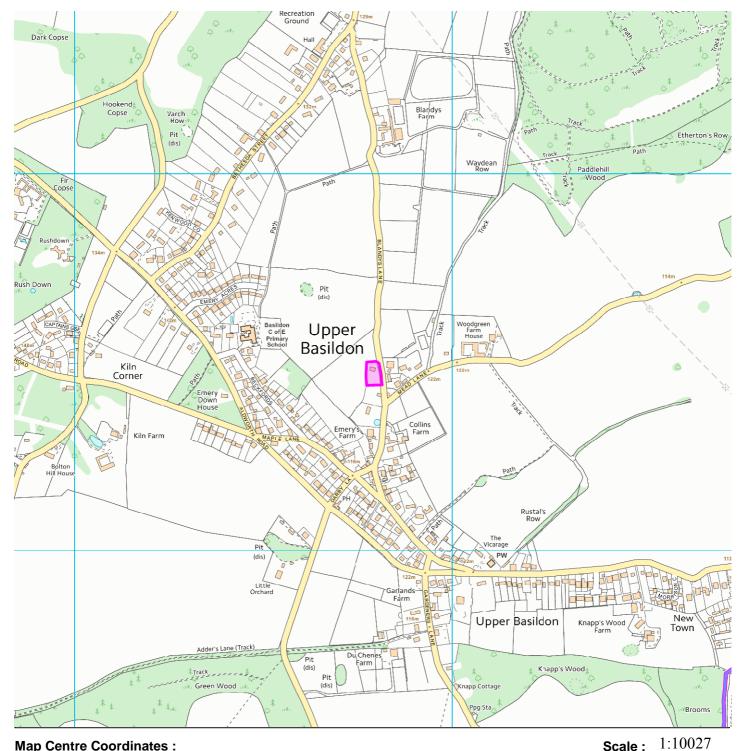

## 17/02446/FULD

## Pamber Green, Blandys Lane, Upper Basildon, RG8 8PG

## **Map Centre Coordinates:**

Reproduced from the Ordnance Survey map with the permission of the Controller of Her Majesty's Stationery Office © Crown Copyright 2003.

Unauthorised reproduction infringes Crown Copyright and may lead to prosecution or civil proceedings.